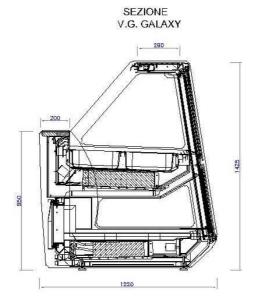

## **Technical Features**

- ❖ Available sizes: 1100 mm 1600 mm 2100 mm
- Refrigeration system ventilated
- Semi hermetic compressor groups
- Functions settled through electronic box on the operator side
- Automatic defrost in cycle inversion
- Two different operating temperatures:

Normal temperature (NT) / Normal temperature (NT) Normal temperature (NT) / Low temperature (LT) Low temperature (LT) / Normal temperature (NT) Low temperature (LT) / Low temperature (LT)

- ❖ Working temperature NT: +4 ° LT: -18 °
- ❖ Front view glass tempered and heated straight tilted h 1200 mm 1425 mm
- Upper glass sliding up with piston system; above glass low-e sliding.